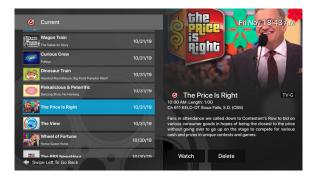

#### **Watching Your Recordings**

Recordings can be viewed from either the Recordings or Search screen options. Select Recordings from the Tab Bar to open the Recordings screen. Highlight and select Current to open your recorded program list. Scroll through the list, select the program you want to watch, and press the Play/ Pause button on the remote to start watching the program. You can also delete the program by navigating to the Right, and then highlighting and selecting Delete. You will receive a prompt asking you to confirm the deletion.

#### **Current Recordings**

To watch or delete current recordings, go to the Tab Bar above the Program Guide and select the Recordings option. Highlight and select Current to open the list of your Current recordings. From this list you can either watch or delete your recorded programs by highlighting the option with your Clickpad. If you choose to Delete a program, you will receive a prompt asking to confirm your deletion.