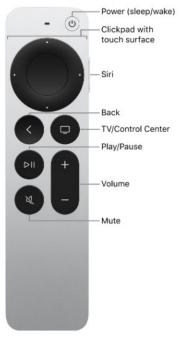

|  |  |  |
| Sign In                                                      |  |  |  |
|                                                              |  |  |  |

Once the installation is completed, you will be prompted for a Login and Passphrase. If you have not received it, please contact our office.

Once you have connected your first device, you can create your own login and pass phrase for new devices. This is detailed on page 2, How to Activate a New Device.

#### Navigating Apps, Content, and Lists

You can use the Clickpad to press up/down/left/right or swipe, to navigate through your (Service Name) TV screens. To return to the previous screen press the Back button. To return the Apple TV home screen press the TV/Control Center.

#### Siri Remote (2nd generation)



#### Watching (Service Name) TV

From Home Screen, use the Clickpad to highlight the (Service Name) icon and to open your Channel Guide.

Navigate up or down on the Clickpad to highlight a channel that you want to watch, then press the Play/ Pause button to watch the program.

#### **Channel Surfing**

If you want to quickly move to a higher or lower numbered channel in the guide, from a currently airing program, press up on the Clickpad go to a higher numbered channel, and press down on the Clickpad to move to a lower numbered channel.

#### For You Feature

This feature is "For You" if you prefer a poster view format instead of a traditional Channel Guide look. For You gives you quick access to Channels You've Watched, Channels Popular in Your Area, Recent Recordings, Movies On Now, an