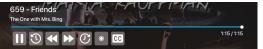

## **Restart TV**

This popular feature lets you go back to the beginning of any currently airing or in-progress recorded program that has the Restart Option.

While watching live TV, click the left dot on the Clickpad, to open your control options, click the bottom dot or swipe down for control access to the Restart feature. Swipe or click Right to highlight the Restart icon, press the center of your Clickpad to Restart to the beginning of the program.

You can

also use this feature

when you are watching an in-progress or previously recorded programs.

Programs that have the Restart option will display the Green Restart icon in the Guide and program description. Some programs because of programming restrictions don't allow for the Restart function. Please contact our office if you have questions regarding this.