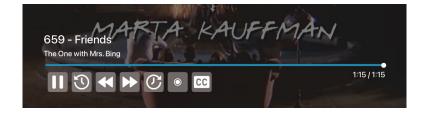

## **Restart TV**

This popular feature lets you go back to the beginning of any currently airing or in-progress recorded program that has the Restart Option.

While watching live TV, click the left dot on the Clickpad, to open your control options, click the bottom dot or swipe down for control access to the Restart feature. Swipe or click Right to highlight the Restart icon, press the center of your Clickpad to Restart to the beginning of the program.

You can

also use this feature

when you are watching an in-progress or previously recorded programs.

Programs that have the Restart option will display the Green Restart icon in the Guide and program description. Some programs because of programming restrictions don't allow for the Restart function. Please contact our office if you have questions regarding this.

# **Closed Captioning CC**

While watching live TV, click the left dot on the Clickpad, to open your control options, click the bottom dot or swipe down for control access to the Closed Captioning feature. Swipe or click Right to highlight the Closed Captioned icon, press the center of your Clickpad to enable Closed Captioning. Follow the same procedure to turn Closed Captioning Off.

# Pause Live TV

Life happens and there may be times when you need to take care of something while watching your favorite program. Use the Pause Live TV feature by pressing once the Play/Pause button on your remote control. When you want to restart your paused program just press the Play/Pause button again to restart the program where you left off.

# Fast Forward and Rewind Features

There may be times when you want to go back and see that exciting play in the game or fast forward through commercials - don't tell the advertisers! To use this feature during an in-progress or recorded program, click the left dot on the Clickpad, to open your control options; using your Clickpad, swipe left to rewind and right to fast forward. To be more precise, click the left dot on your Clickpad to rewind in 30 second increments and click the right dot to fast forward in 30 second increments.