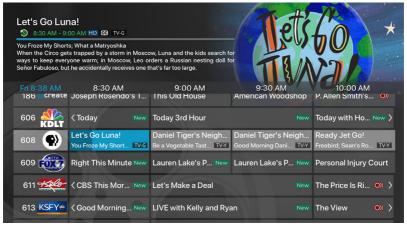

#### Watching (Service Name) TV

From Home Screen, use the Clickpad to highlight the (Service Name) icon and to open your Channel Guide.

Navigate up or down on the Clickpad to highlight a channel that you want to watch, then press the Play/ Pause button to watch the program.

#### **Channel Surfing**

If you want to quickly move to a higher or lower numbered channel in the guide, from a currently airing program, press up on the Clickpad go to a higher numbered channel, and press down on the Clickpad to move to a lower numbered channel.

## **On-Screen Guide Management**

You can use the Clickpad on any program highlighted in Blue for additional options. Press Watch to view a current-airing program. Highlight Record to set a recording for this program. Highlighting and selecting Search allows you to see other times when the program is available to watch or to set a recording for the program.

#### **Program Guide Navigation**

You can use the Clickpad to press up/down/left/right or swipe, to navigate through the on-screen Program Guide.