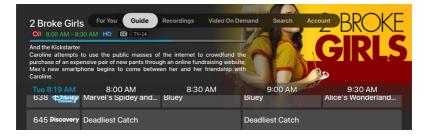

#### For You Feature

This feature is "For You" if you prefer a poster view format instead of a traditional Channel Guide look. For You gives you quick access to Channels You've Watched, Channels Popular in Your Area, Recent Recordings, Movies On Now, and Movies On Soon. To access For You from the Program Guide, press the Back button on the remote and use the Clickpad to select the For You Option.