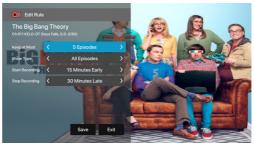

#### Rules

Use the Rules feature to manage the episodes of a series that you want recorded automatically. From the Recordings screen, highlight and select Rules to open your list of Series recordings. Scroll through the list; highlight and select the program series that you want to edit. At this point an Edit Rule screen will open. Highlight and select Keep at Most to choose a maximum number of episodes that you want to keep of this series, or you can choose to keep All Episodes. Show Type allows you to keep Only New or All Episodes of a series.

You can also choose to set the Start and Stop Recording times for all episodes in this series. This option works the same way as it does in the Upcoming Recordings. Once you have finished your changes, highlight and select Save.